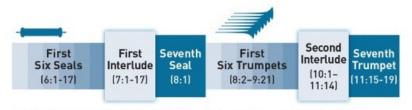

#### Revelation's Series of Sevens with Interludes

SOURCE: Swindoll's Living Insights, New Testament Commentary, Revelation, Tyndale House Publishers, Inc., Carol Stream, Illinois, © 2014, Charles R. Swindoll, Inc., p. 244 (online version via Kindle).

### Read Revelation 8:6-13.

#### Complete this table.

| Initial Trumpet Judgments |              |                    |  |  |
|---------------------------|--------------|--------------------|--|--|
|                           | Implement of | Effect of Judgment |  |  |
| Trumpet                   | Judgment     |                    |  |  |
| 1                         |              |                    |  |  |
|                           |              |                    |  |  |
|                           |              |                    |  |  |
| 2                         |              |                    |  |  |
|                           |              |                    |  |  |
|                           |              |                    |  |  |
| 3                         |              |                    |  |  |
|                           |              |                    |  |  |
|                           |              |                    |  |  |

| 4 |  |
|---|--|
|   |  |
|   |  |

Why did the eagle give a warning?

## Read Revelation 9:1-20.

What/who was the Star?

Complete this table.

| Complete this table.          | 7.4 C W      | . T 1              |  |
|-------------------------------|--------------|--------------------|--|
| More Severe Trumpet Judgments |              |                    |  |
|                               | Implement of | Effect of Judgment |  |
| Trumpet                       | Judgment     |                    |  |
| 5                             |              |                    |  |
|                               |              |                    |  |
|                               |              |                    |  |
|                               |              |                    |  |
| 6                             |              |                    |  |
|                               |              |                    |  |
|                               |              |                    |  |
|                               |              |                    |  |

What positive effect did all these judgments have?

Why do you think these judgments had this effect?

### Read Revelation 10:1-10.

Why do you think God allowed John to hear what the thunders said but wouldn't allow him to share it with us?

What is the mystery of God that will be accomplished? (Refer back to Rev. 6:10.)

Why was John to eat the scroll. (Check out Ezekiel 2:8-3:4.) What do you think the business of sweet in the mouth – sour in the stomach is all about? Do you see a difference in the scope of Ezekiel's and John's assignments? If so, what? What might this mean for us? So far, what are you realizing from the study of Revelation. (Think back on Matthew 24 that we looked at last week. Also, read Matthew 28:18-20.) Read Revelation 11:1-2. Why was John told to measure the temple and count the worshippers? What is the period called during which the gentiles will trample the holy city (what city?)? Read Revelation 11:3-6. Who do you think these two guys were? (Check out Zechariah 4:3, 11 & 14.) What could they do? What was their mission? Read Revelation 11:7-14.

Are the beast and the Star of Rev. 9:1 the same? Why or why not?

What do you think about the people living at this time? Why? Whose voice did the witnesses hear? What was the result of the earthquake and was it real? Read Revelation 11:15-18. What is going on? What is the time frame for this? Where are the events of Rev. 11:19 taking place? What is the overall message of Revelation to this point? What should we take away from it? Prepare for Next Week. Review the *new* Hood County *Kingdom Prayer Guide*.